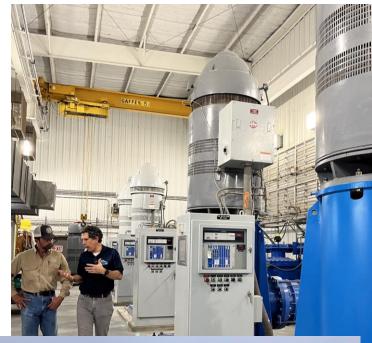

#### O.N. Stevens Water Treatment Plant

 Several upgrades are underway to produce a safe and reliable treatment capacity (RTC) of 135 MGD

Planned projects are in design to meet RTC of 160 MGD

Upgrades

Planned projects