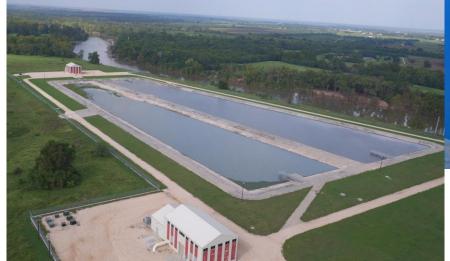

#### Mary Rhodes Pipeline Phase I

Staff has outlined the 101-mile condition assessment scope of work