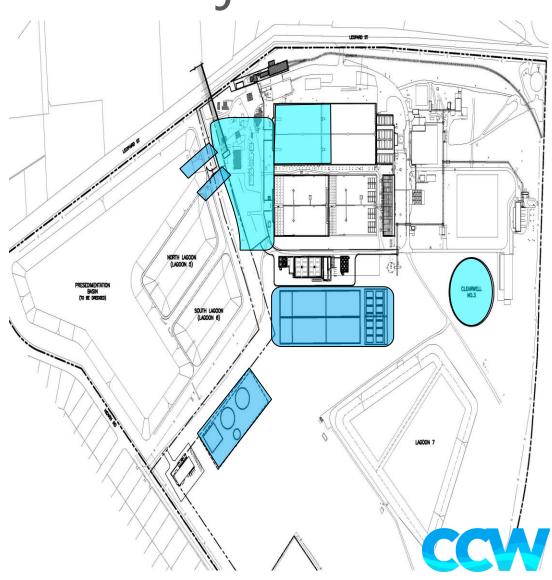

#### Inner Harbor Seawater Desalination

• Intake permit (water right) granted in October 2022 by TCEQ

# Inner Harbor Proposed Facility Artistic Renderings