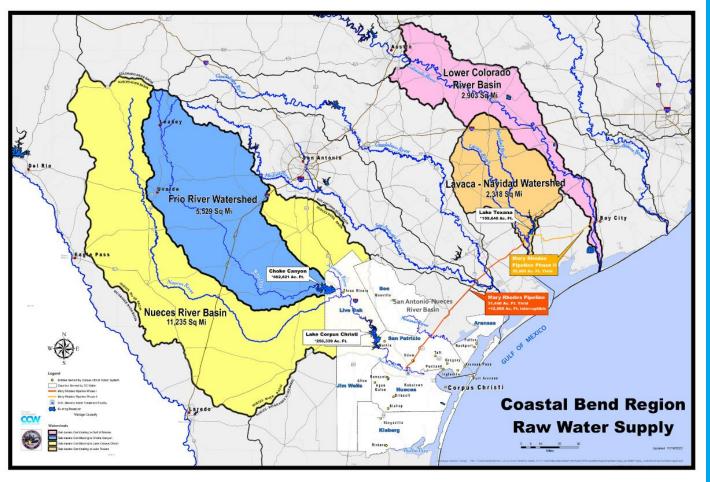

### Water Sources

- Lake Texana (Mary Rhodes Pipeline)
- Colorado River (Mary Rhodes Pipeline Phase II)
- Nueces River
  - Choke Canyon Reservoir (CCR)
  - Lake Corpus Christi (LCC)